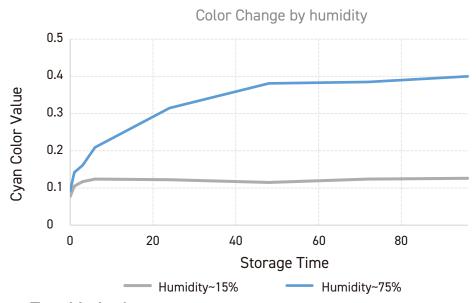

### 4. Performance Information

#### <Test Method>

Leave the humidity indicator in both 10~15% humidity and 70~75% humidity environments for a set period of time and measure the color concentration (cyan concentration measured with a spectrophotometer) at set intervals.

|    | Drying | Humidity 70~75% |     | Drying | Humidity 70~75% |
|----|--------|-----------------|-----|--------|-----------------|
| 0h |        |                 | 24h |        |                 |
| 1h |        |                 | 48h |        |                 |
| 3h |        |                 | 72h |        |                 |
| 6h |        |                 | 96h |        |                 |